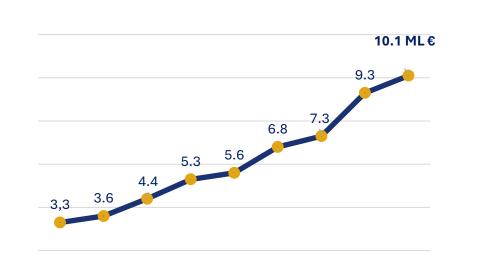

#### **TURNOVER GROWTH TREND**

#### € 10 million achieved in 2023

 $2015 \ 2016 \ 2017 \ 2018 \ 2019 \ 2020 \ 2021 \ 2022 \ 2023$ 

BUSINESS MODEL Development of direct presence Consumer Marketing

M&A