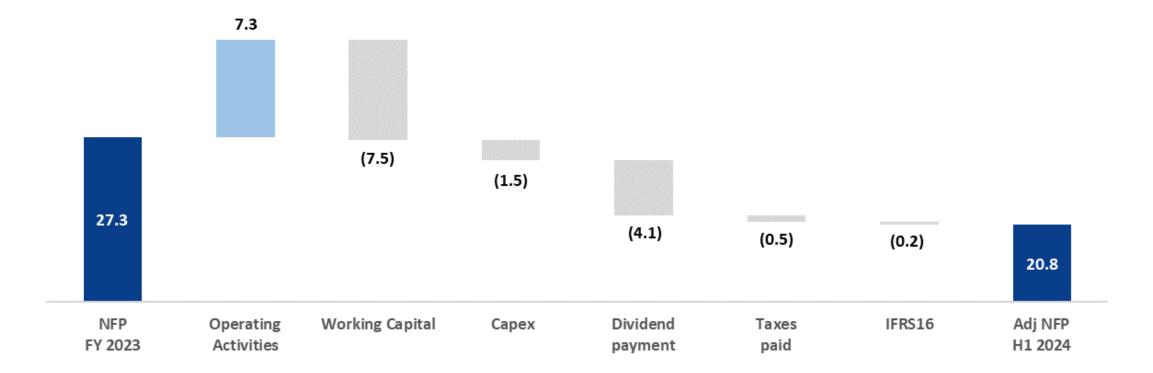

# **ADJUSTED NET FINANCIAL POSITION BRIDGE**

The Adjusted Net Financial Position as of 30 June 2024 is equal to € 20.8 million, from € 27.3 million at the end of 2023, due to the physiological seasonality of the business, and it increased compared to the Adj NFP as of 30 June 2023.