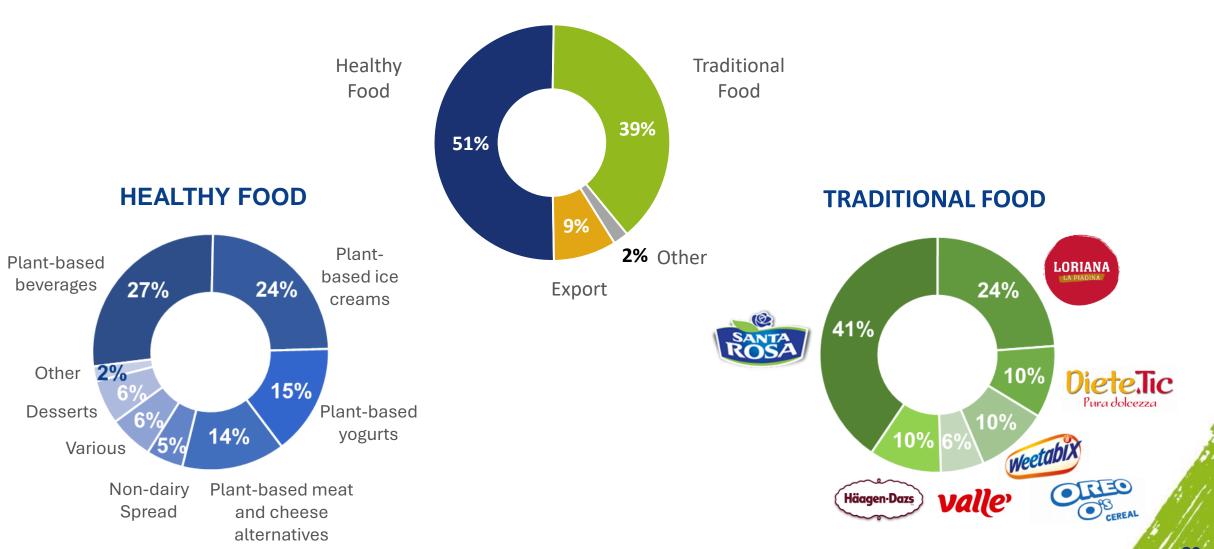

dium/long-term Net Financial Position (cash) | (18,947)   | (18,905)   |
| Medium/long-term financial loans               | 6,156      | 7,119      |
| Adjusted Net Financial Position (Cash)         | (20,775)   | (27,309)   |
| Total Sources                                  | 64,588     | 57,737     |

- Fixed assets include € 42.9 mln referred to Goodwill and Trademarks
- Shareholders' Equity amounted to € 85.4 million

# **ADJUSTED NET FINANCIAL POSITION BRIDGE**





The Adjusted Net Financial Position as of 30 June 2024 is equal to € 20.8 million, from € 27.3 million at the end of 2023, due to the physiological seasonality of the business, and it increased compared to the Adj NFP as of 30 June 2023.

# **REVENUES, EBITDA & NFP BRIDGE**













# **REVENUES BREAKDOWN FY 2023**





**TOTAL REVENUES** 

30

# DIVIDEND PAYMENT TREND





DPS — Payout Ratio

35



# **APPENDIX**



# GOVERNANCE



#### **Board of Directors**



Lorenzo Sassoli de Bianchi *Chairman* 



Andrea Panzani Chief Executive Officer

Gregorio Sassoli de Bianchi *Director*  Susanna Zucchelli *Independent Director* 

Camilla Chiusoli

lndependent Director

Francesca Postacchini *Director* 

Ilaria Monetti *Director* 

Marco Montefameglio *Director* 

#### Top Management



**Chairman** Lorenzo Sassoli de Bianchi



CEO & GM

Andrea

Panzani



**CFO** Nicola Mastacchi

#### Shareholders' Structure



# **HISTORY**



Founded in 1990 by neurologist Lorenzo Sassoli de Bianchi and listed on the Italian stock market since 2006.

Today Valsoia is expanding in the domestic and international markets, t