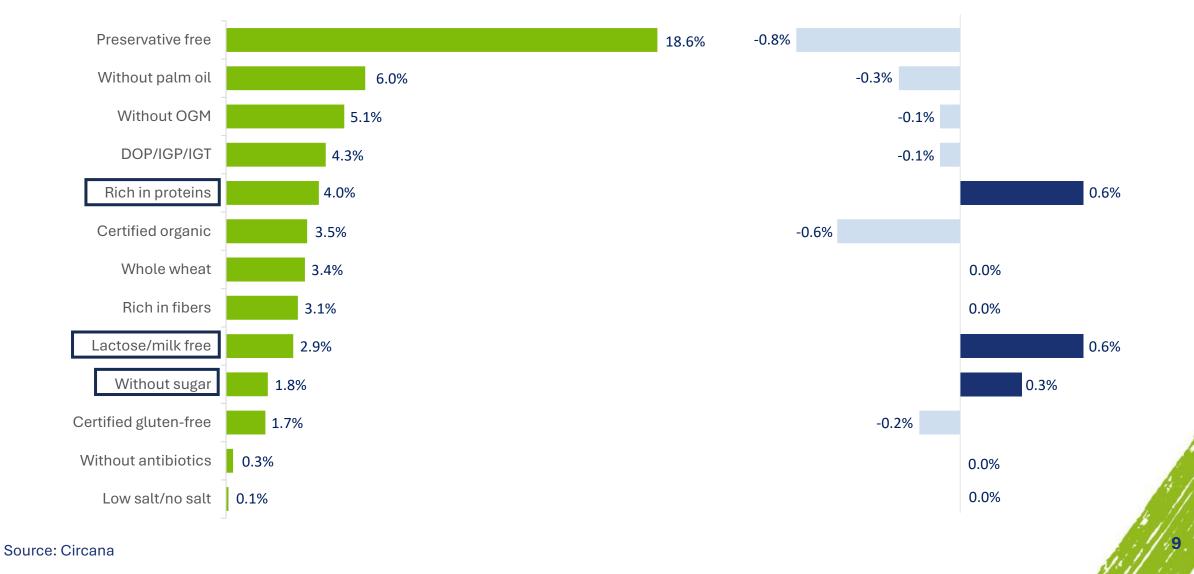

# **EMERGING HEALTHY FOOD TRENDS IN ITALY**

#### Incidence of sales on total food in 2023

% Variation vs 2020