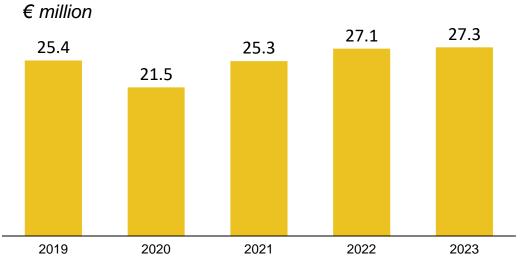

#### **TURNOVER GROWTH TREND**

#### € 10 million achieved in 2023

 $2015 \ 2016 \ 2017 \ 2018 \ 2019 \ 2020 \ 2021 \ 2022 \ 2023$ 

BUSINESS MODEL Development of direct presence Consumer Marketing

M&A