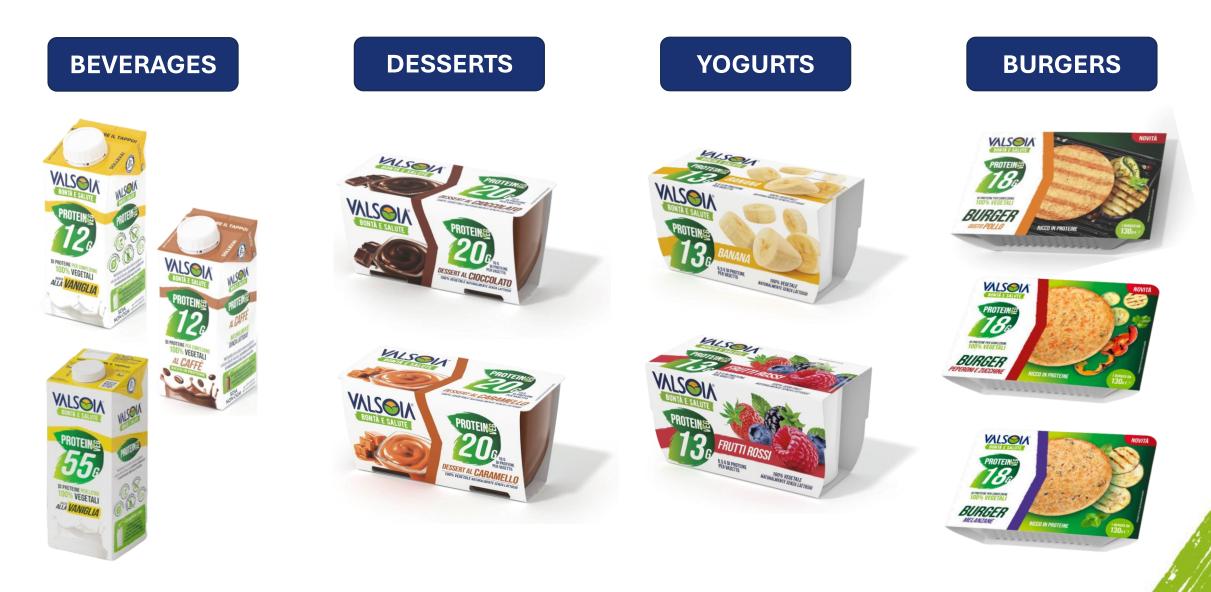

# **VALSOIA HEALTHY PRODUCTS**

Valsoia founded in 1990, by neurologist Lorenzo Sassoli de Bianchi and listed on the Italian stock market since 2006, to provide **healthy**, **functional**, **nutritionally-balanced** products that are **tasty and enjoyable**, drawing on traditional Italian expertise and culinary culture.

Today Valsoia is expanding in the domestic and international markets, through product innovation and acquisitions.

Valsoia's from-breakfast-to-dinner range:

Non-dairy beverages

Non-dairy yogurts

Non-dairy desserts

Non-dairy Ice creams

Non-dairy cheese

Meat Alternatives

Non-dairy spreads

Plant-based cooking creams

Vegan dressing

Vegan snacks

VITASOYA High quality soyadrink