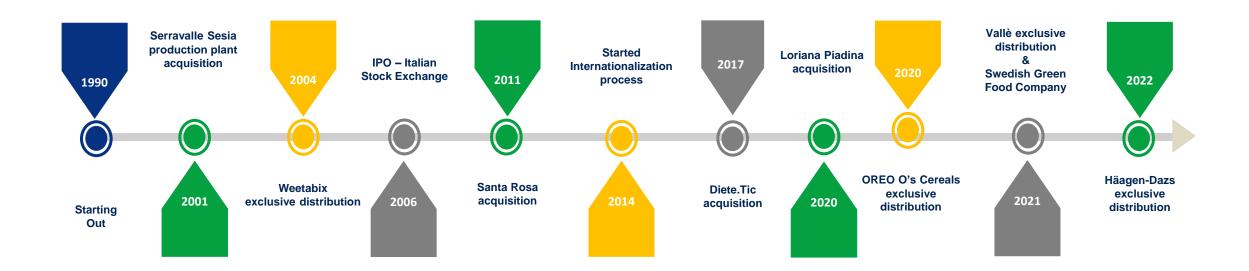

# **HISTORY**

Founded in 1990 by neurologist Lorenzo Sassoli de Bianchi and listed on the Italian stock market since 2006.

Today Valsoia is expanding in the domestic and international markets, through product innovation and acquisitions.