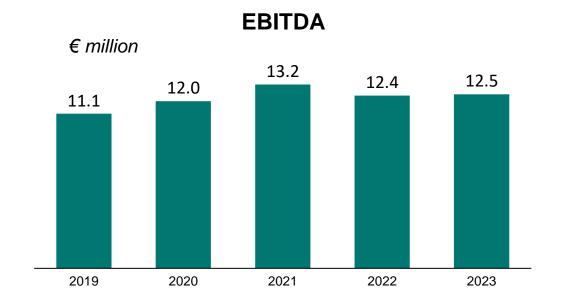

EBITDA € 7.0 mln +15.0% vs H1 2023 EBITDA Margin 12.1%

**10.9%** in H1 2023

NFP (cash) € **20.8** mln

Total value of production registered a growth of **+2.9%**.

Despite the continuous extra costs that the Company suffered, in H1 2024 **EBITDA** recorded an increase of **+15.0%** with an increasing EBITDA Margin equal to **12.1%** (10.9% in H1 2023).