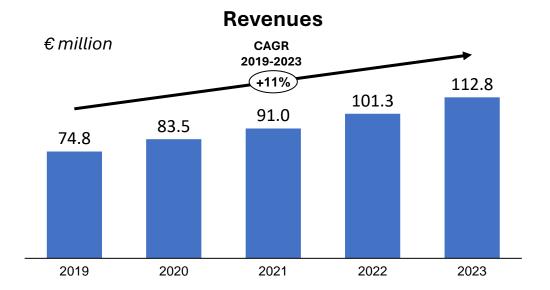

(cash)       | (7,984)    | (15,523)   |
| Medium/long-term Net Financial Position (cash) | (18,947)   | (18,905)   |
| Medium/long-term financial loans               | 6,156      | 7,119      |
| Adjusted Net Financial Position (Cash)         | (20,775)   | (27,309)   |
| Total Sources                                  | 64,588     | 57,737     |

- Fixed assets include € 42.9 mln referred to Goodwill and Trademarks
- Shareholders' Equity amounted to € 85.4 million

# **ADJUSTED NET FINANCIAL POSITION BRIDGE**





The Adjusted Net Financial Position as of 30 June 2024 is equal to € 20.8 million, from € 27.3 million at the end of 2023, due to the physiological seasonality of the business, and it increased compared to the Adj NFP as of 30 June 2023.

# **REVENUES, EBITDA & NFP BRIDGE**













# **REVENUES BREAKDOWN FY 2023**





**TOTAL REVENUES** 

30

# DIVIDEND PAYMENT TREND





DPS — Payout Ratio

35



# **APPENDIX**



# GOVERNANCE



#### **Board of Directors**



Lorenzo Sassoli de Bianchi *Chairman* 



Andrea Panzani Chief Executive Officer

Gregorio Sassoli de Bianchi *Director*  Susanna Zucchelli *Independent Director* 

Camilla Chiusoli

lndependent Director

Francesca Postacchini *Director* 

Ilaria Monetti *Director* 

Marco Montefameglio *Director* 

#### Top Management



**Chairman** Lorenzo Sassoli de Bianchi



CEO & GM

Andrea

Panzani



**CFO** Nicola Mastacchi

#### Shareholders' Structure



# **HISTORY**



Founded in 1990 by neurologist Lorenzo Sassoli de Bianchi and listed on the Italian stock market since 2006.

Today Valsoia is expandin