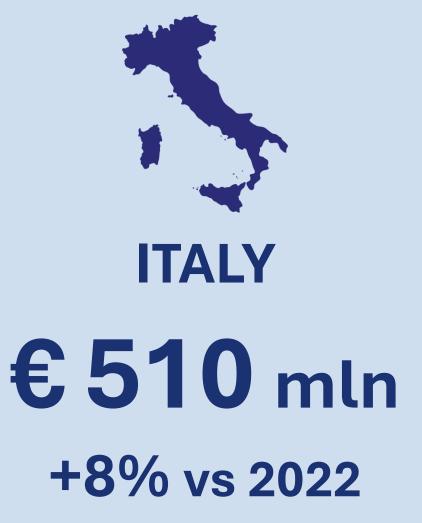

# **EMERGING HEALTHY FOOD TRENDS IN ITALY**

#### Incidence of sales on total food in 2023

% Variation vs 2020