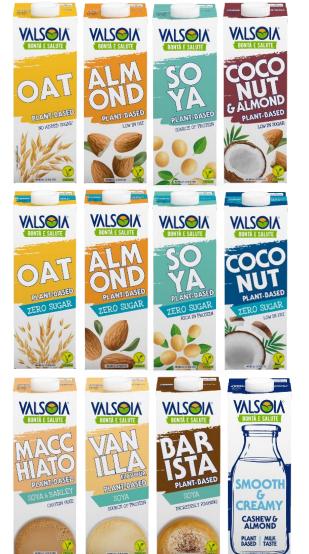

|



# INTERNATIONAL DIVISION



# VALSOIA INTERNATIONAL



#### **INTERNATIONAL PRESENCE**

Distribution in more than 14,000 PoS



#### **TURNOVER GROWTH TREND**

#### € 10 million achieved in 2023



 $2015 \ 2016 \ 2017 \ 2018 \ 2019 \ 2020 \ 2021 \ 2022 \ 2023$ 

BUSINESS MODEL Development of direct presence Consumer Marketing

M&A



# **FOCUS ON EXPORT**



24



# **VALSOIA INTERNATIONAL SELECTION**

















# **FINANCIAL RESULTS**



# **ACHIEVEMENTS H1 2024**





#### Sales trend continues a positive relevant growth

Total Revenues H1 2024 equal to € 58.0 mln, up 4.0% compared to H1 2023 at € 55.8 mln



Good performance of the Company's brands, with a very positive performance of all the main proprietary Brands "Valsoia Bontà e Salute", "Diete.Tic", "Piadina Loriana" and "Santa Rosa"



**Export** with a continuous growth **(+9.5%)**, particularly in countries with a direct presence of the Company and a good distribution coverage



Strong Company's commitment in **controlling the costs of products and services**, with the decision of a **policy of "no increase" in price lists** with the exception of Santa Rosa brand and the line of plant-based hazelnut cream of "Valsoia Bontà