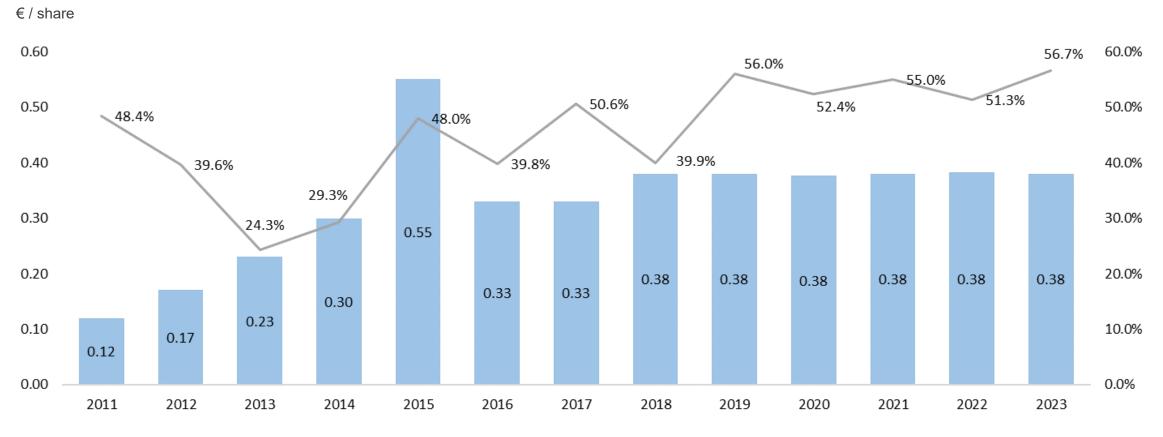

| (18,905)   |
| Medium/long-term financial loans               | 6,156      | 7,119      |
| Adjusted Net Financial Position (Cash)         | (20,775)   | (27,309)   |
| Total Sources                                  | 64,588     | 57,737     |

- Fixed assets include € 42.9 mln referred to Goodwill and Trademarks
- Shareholders' Equity amounted to € 85.4 million

# **ADJUSTED NET FINANCIAL POSITION BRIDGE**





The Adjusted Net Financial Position as of 30 June 2024 is equal to € 20.8 million, from € 27.3 million at the end of 2023, due to the physiological seasonality of the business, and it increased compared to the Adj NFP as of 30 June 2023.

# **REVENUES, EBITDA & NFP BRIDGE**













# **REVENUES BREAKDOWN FY 2023**





**TOTAL REVENUES** 

30

# DIVIDEND PAYMENT TREND





DPS — Payout Ratio

35



# **APPENDIX**



# GOVERNANCE



#### **Board of Directors**



Lorenzo Sassoli de Bianchi *Chairman* 



Andrea Panzani Chief Executive Officer

Gregorio Sassoli de Bianchi *Director*  Susanna Zucchelli *Independent Director* 

Camilla Chiusoli

lndependent Director

Francesca Postacchini *Director* 

Ilaria Monetti *Director* 

Marco Montefameglio *Director* 

#### Top Management



**Chairman** Lorenzo Sassoli de Bianchi



CEO & GM

Andrea

Panzani



**CFO** Nicola Mastacchi

#### Shareholders' Structure



# **HISTORY**



Founded in 1990 by neurologist Lorenzo Sassoli de Bianchi and listed on the Italian stock market since 2006.

Today Valsoia is expanding in the domestic and international markets, through product innovation and acquisitions.



# **BUSI