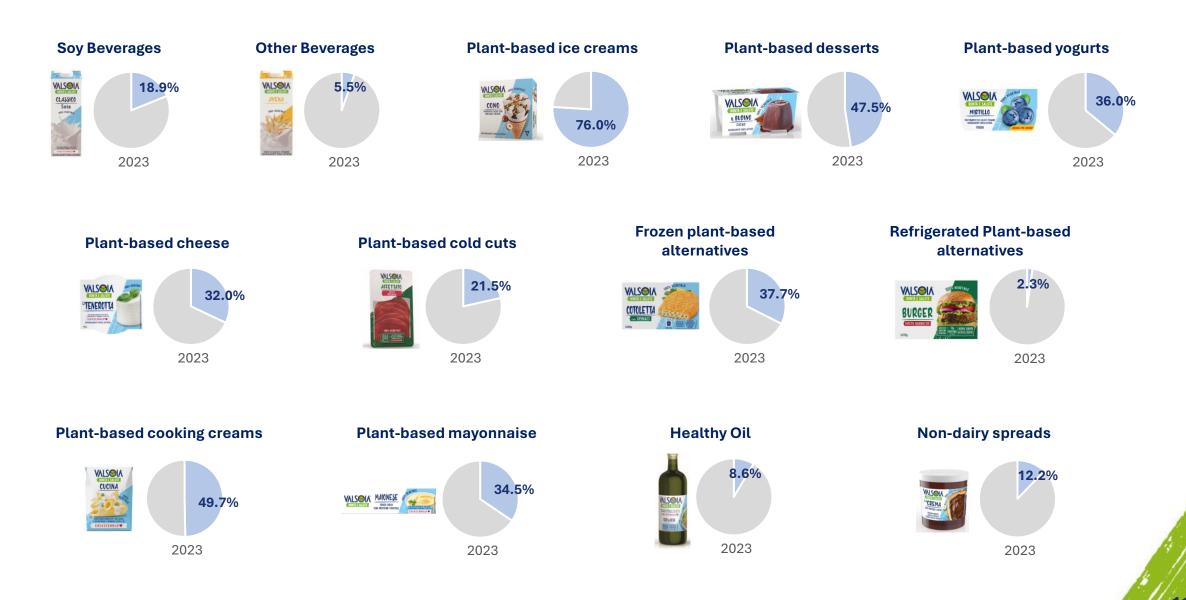

CTS**



Valsoia founded in 1990, by neurologist Lorenzo Sassoli de Bianchi and listed on the Italian stock market since 2006, to provide **healthy**, **functional**, **nutritionally-balanced** products that are **tasty and enjoyable**, drawing on traditional Italian expertise and culinary culture.

Today Valsoia is expanding in the domestic and international markets, through product innovation and acquisitions.

Valsoia's from-breakfast-to-dinner range:



Non-dairy beverages



Non-dairy yogurts





Non-dairy desserts



Non-dairy Ice creams



Non-dairy cheese



Meat Alternatives



Non-dairy spreads



Plant-based cooking creams



Vegan dressing



Vegan snacks



VITASOYA High quality soyadrink

Organic products

NaturattiVa

# VALSOIA MARKET SHARE BY VOLUME AS OF DECEMBER 2023





Valsoia Market Share

### THE NEW SYSTEM PACK DESIGN



13









# **HEALTHY FOOD INNOVATION 2024**

**VALS** 

### **NEW MARKETS**



**PLANT-BASED** 

EGG

**ALTERNATIVE** 

**PLANT-BASED FISH ALTERNATIVES** 





**PLANT-BASED CHICKEN ALTERNATIVE** 

#### WLSOIA BONTĂ E SALUTE GRAN STECCO CROCCANTINO CARAMELLO SALATO GELATO DI AVENA NATURALMENTE SENZA LATTOS

**NEW FLAVOURS** 









# **ZERO SUGAR**

**NEW TRENDS** 







# HEALTHY FOOD INNOVATION: THE NEW PROTEIN VEG RANGE









# HEALTHY FOOD INNOVATION 2024 - 2026 WORK IN PROGRESS

25 NEW LAUNCHES



# TRADITIONAL FOOD DIVISION





**Diete.Tic**, purchased in 2017, is a liquid sugar-alternative sweetener, with a unique and patented process. Completely calories-free, it does not alter the taste of food or drinks and is hi