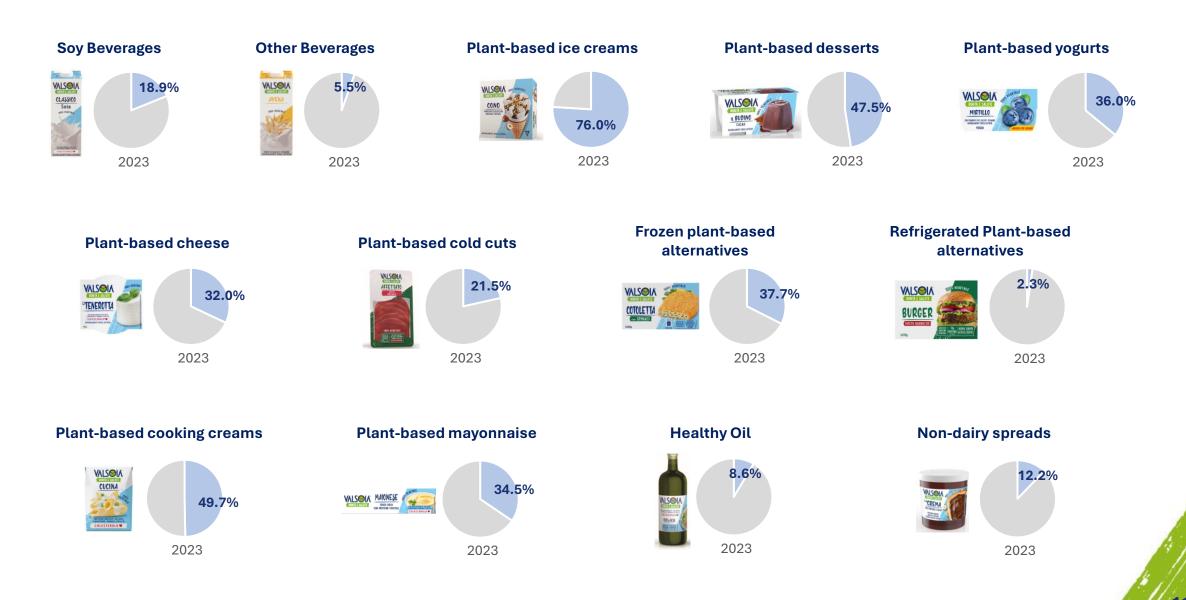

S**



Valsoia founded in 1990, by neurologist Lorenzo Sassoli de Bianchi and listed on the Italian stock market since 2006, to provide **healthy**, **functional**, **nutritionally-balanced** products that are **tasty and enjoyable**, drawing on traditional Italian expertise and culinary culture.

Today Valsoia is expanding in the domestic and international markets, through product innovation and acquisitions.

Valsoia's from-breakfast-to-dinner range:



Non-dairy beverages



Non-dairy yogurts





Non-dairy desserts



Non-dairy Ice creams



Non-dairy cheese



Meat Alternatives



Non-dairy spreads



Plant-based cooking creams



Vegan dressing



Vegan snacks



VITASOYA High quality soyadrink Naturatti /a Organic products

#### VALSOIA MARKET SHARE BY VOLUME AS OF DECEMBER 2023





Valsoia Market Share







#### **OUR MISSION**

To contribute to the improvement of the QUALITY OF LIFE, by offering HEALTHY, 100% PLANT-BASED alternative foods

#### GOOD AND HEALTHY FOOD

Valsoia has always been committed to offering consumers delicious, nutritionally-balanced products

#### GOOD FOR THE PEOPLE

HEALTH IS AT THE HEART OF WHAT WE DO. Research backs many benefits of a plant-based lifestyle

#### GOOD FOR THE PLANET

A vegetarian diet promotes less land degradation, less pollution and less atmospheric warming

#### FROM BREAKFAST TO DINNER

Valsoia Food Project promotes a 100% plantbased diet covering all of your daily food choices

12

#### THE NEW SYSTEM PACK DESIGN













#### **HEALTHY FOOD INNOVATION 2023 - 2024**

**VALS** 

#### **NEW MARKETS**



PLANT-BAS