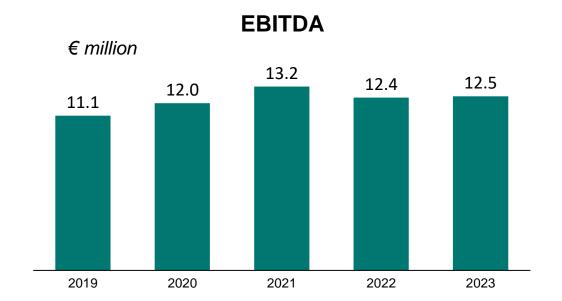

#### **Sales Revenues**

| € 112.8 mln    |  |
|----------------|--|
| +11.3% vs 2022 |  |

Healthy Food+5.1%Traditional Food+26.5%Export+7.9%

EBITDA € 12.5 mln

+0.5% vs 2022

NFP (cash) € 27.3 mln

in line vs 2022

#### **PROFIT & LOSS FY2023**

| € 000                          | 31/12/2023 | 31/12/2022 |
|--------------------------------|------------|------------|
| TOTAL REVENUES                 | 112.818    | 101.320    |
| TOTAL VALUE OF PRODUCTION      | 115.297    | 103.662    |
| Purchases                      | (63.871)   | (60.350)   |
| Services                       | (23.358)   | (21.422)   |
| Other Operating Costs          | (15.560)   | (9.441)    |
| EBITDA                         | 12.508     | 12.448     |
| EBITDA margin                  | 11.1%      | 12.3%      |
| Amortisation and depreciation  | (2.853)    | (2.693)    |
| EBIT                           | 9.655      | 9.755      |
| EBIT margin                    | 8.6%       | 9.6%       |
| Net financial income/(charges) | 701        | 1.303      |
| EBT                            | 10.355     | 11.058     |
| Taxes                          | (3.131)    | (3.082)    |
| NET PROFIT/(LOSS)              | 7.224      | 7.976      |
| Net Profit margin              | 6.4%       | 7.9%       |

#### Total value of production +11.2%.

Significant wave of extra costs involved raw materials, packaging and logistics costs.

EBITDA suffered the significant wave of extra costs, but the Company was able to face the anticipated growth of costs compared to that of the new price lists and the resulting revenues.