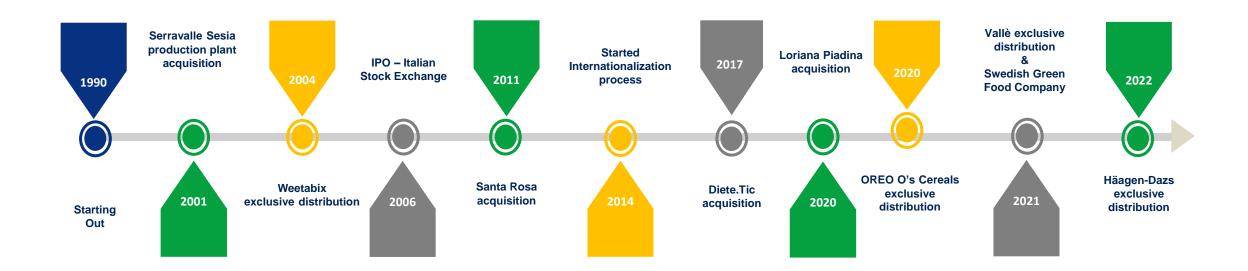

#### **VALSOIA HEALTHY PRODUCTS**

Valsoia founded in 1990, by neurologist Lorenzo Sassoli de Bianchi and listed on the Italian stock market since 2006, to provide **healthy**, **functional**, **nutritionally-balanced** products that are **tasty and enjoyable**, drawing on traditional Italian expertise and culinary culture.

Today Valsoia is expanding in the domestic and international markets, through product innovation and acquisitions.

Valsoia's from-breakfast-to-dinner range:

Non-dairy beverages

Non-dairy yogurts

Non-dairy desserts