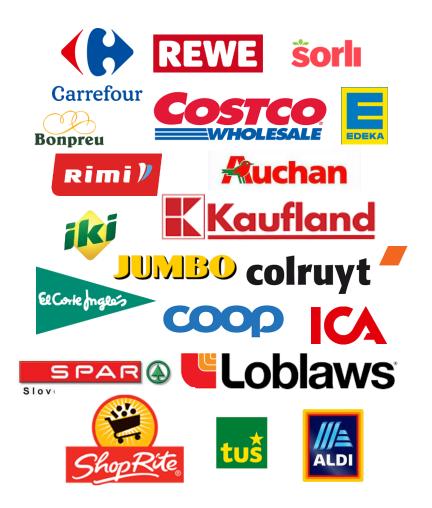

|



## INTERNATIONAL DIVISION



#### **FOCUS ON EXPORT**





1/24

#### **VALSOIA INTERNATIONAL**



#### **INTERNATIONAL PRESENCE**

Distribution in more than 14,000 PoS



#### **TURNOVER GROWTH TREND**

€ 10 million achieved in 2023



2015 2016 2017 2018 2019 2020 2021 2022 2023

BUSINESS MODEL Development of direct presence Consumer Marketing M&A



25

#### **VALSOIA INTERNATIONAL SELECTION**

















## **FINANCIAL RESULTS**



#### **ACHIEVEMENTS Q1 2024**





#### Sales trend continues a positive relevant growth

Total Revenues Q1 2024 equal to € 24.7 mln, up 0.7% compared to Q1 2023 at € 24.6 mln



Good performance of the Company's brands, with an increasing market share in 11 of the 16 main markets in which the Company operates, despite a non favourable market scenario



Export with a continuous growth (+20.4%), driven by sales in Spain and Germany



Strong Company's commitment in **controlling the costs of products and services**, wit