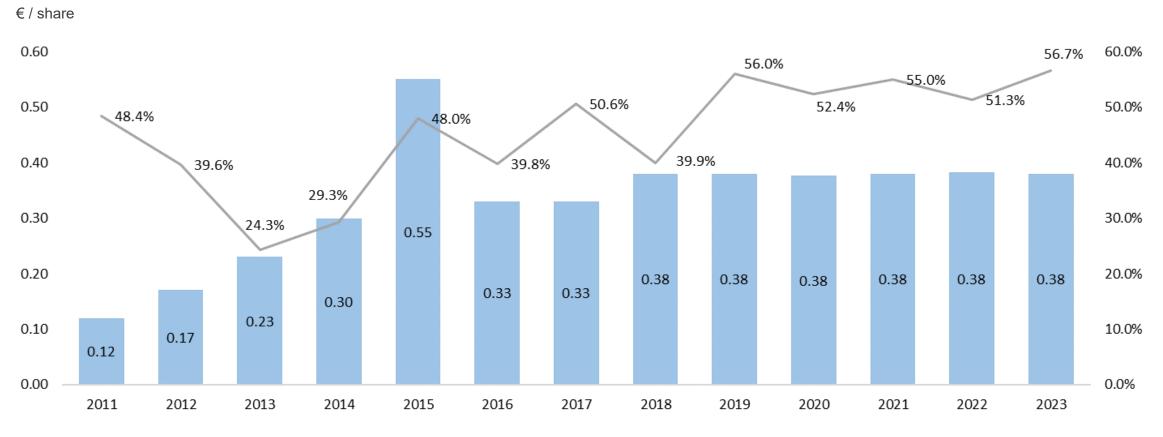

ial Position (cash)       | (15,523)   | (16,728)   |
| Medium/long-term Net Financial Position (cash) | (18,905)   | (19,471)   |
| Medium/long-term financial loans               | 7,119      | 9,111      |
| Net Financial Position (Cash)                  | (27,309)   | (27,088)   |
| Total Sources                                  | 57,737     | 54,845     |

- Non-current assets include € 43.1 mln referred to Goodwill and Trademarks
- Valsoia boasts a strong cash generation and positive NFP
- Shareholders' Equity amounted to € 85.0 million

#### **NET FINANCIAL POSITION BRIDGE**





The Net Financial Position as of 31 December 2023 is equal to € 27.3 million, from € 27.1 million at the end of 2022.

/33

#### **REVENUES, EBITDA & NFP BRIDGE**













#### DIVIDEND PAYMENT TREND





DPS — Payout Ratio

35



## **APPENDIX**



#### GOVERNANCE



37

#### **Board of Directors**



Lorenzo Sassoli de Bianchi *Chairman* 



Andrea Panzani Chief Executive Officer

Gregorio Sassoli de Bianchi *Director*  Susanna Zucchelli *Independent Director* 

Camilla Chiusoli

*Independent Director* 

Francesca Postacchini *Director* 

Ilaria Monetti *Director* 

Marco Montefameglio *Director* 

#### Top Management



**Chairman** Lorenzo Sassoli de Bianchi





**CEO & GM** Andrea Panzani



**CFO** Nicola Mastacchi

#### Shareholders' Structure



#### **HISTORY**



Founded in 1990 by neurologist Lorenzo Sassoli de Bianchi and listed on the Italian stock market since 2006.

Today Valsoia is expanding in the domestic and international markets, through product innovation and acquisi