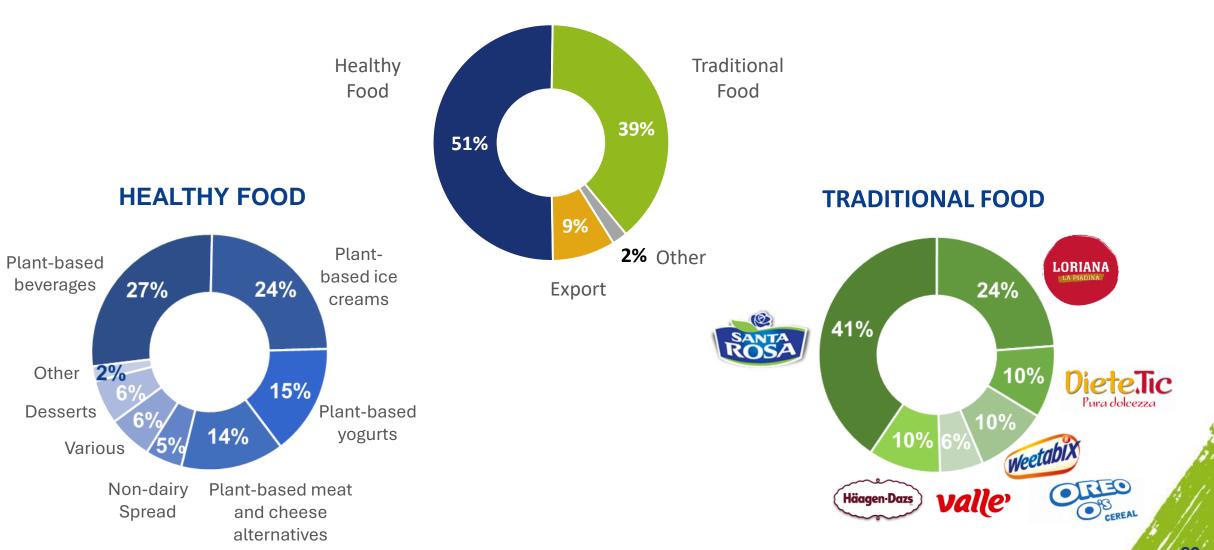

## HEALTHY FOOD DIVISION

#### **Sales Revenues**

| € 112.8 mln    |  |
|----------------|--|
| +11.3% vs 2022 |  |

Healthy Food+5.1%Traditional Food+26.5%Export+7.9%

EBITDA € 12.5 mln

+0.5% vs 2022

NFP (cash) € 27.3 mln

in line vs 2022

#### **REVENUES BREAKDOWN FY2023**

TOTAL REVENUES

/30