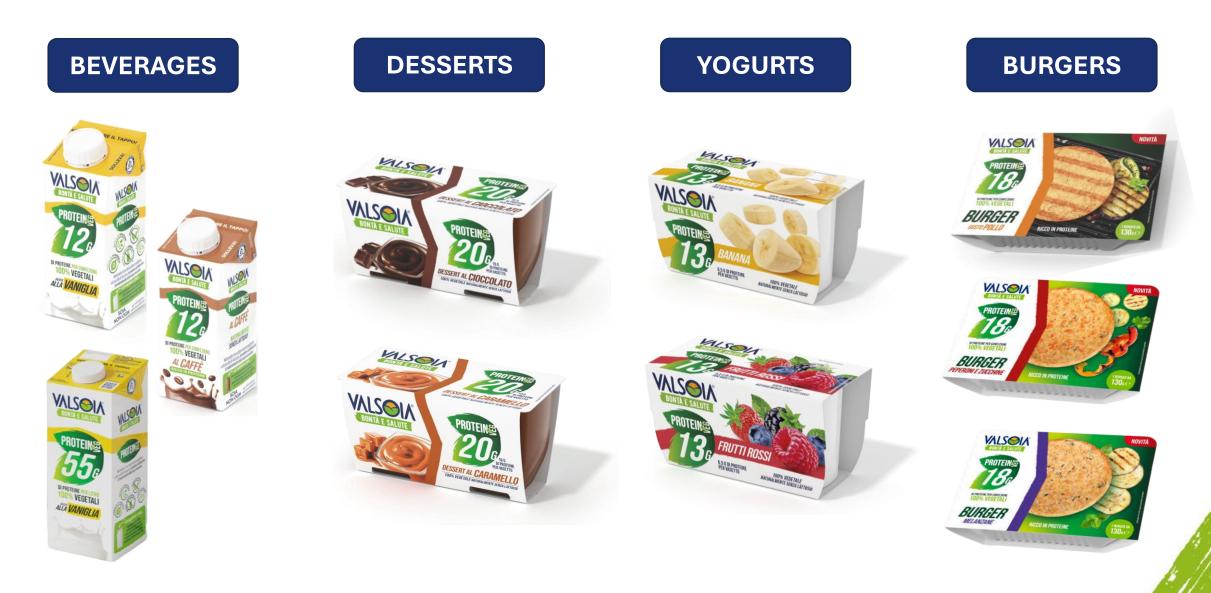

#### **VALSOIA HEALTHY PRODUCTS**

Valsoia founded in 1990, by neurologist Lorenzo Sassoli de Bianchi and listed on the Italian stock market since 2006, to provide **healthy**, **functional**, **nutritionally-balanced** products that are **tasty and enjoyable**, drawing on traditional Italian expertise and culinary culture.

Today Valsoia is expanding in the domestic and international markets, through product innovation and acquisitions.

Valsoia's from-breakfast-to-dinner range:

Non-dairy beverages

Non-dairy yogurts

Non-dairy desserts

Non-dairy Ice creams

Non-dairy cheese

Meat Alternatives

Non-dairy spreads

Plant-based cooking creams

Vegan dressing

Vegan snacks

VITASOYA High quality soyadrink Naturatti /a Organic products