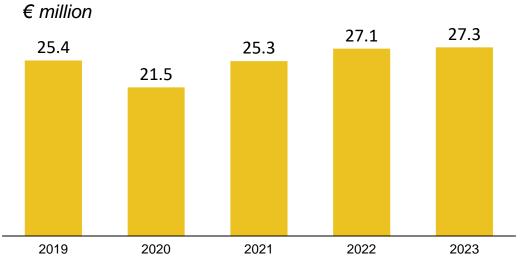

#### **Solid positive Net Financial Position**

€ 26.3 mln as of 31 March 2024, € 24.2 mln with the application of IFRS 16 principles

FY2023 RESULTS

| € 000                                          | 31/12/2023 | 31/12/2022 |
|------------------------------------------------|------------|------------|
| Current Non-financial Assets                   | 24,942     | 26,916     |
| Current Non-financial Liabilities              | (25,124)   | (27,368)   |
| Net Working Capital                            | (182)      | (452)      |
| Other net operating assets/(liabilities)       | (4,195)    | (2,653)    |
| Fixed assets                                   | 62,114     | 57,950     |
| Total Investments                              | 57,737     | 54,845     |
| Shareholders' Equity                           | 85,046     | 81,933     |
| Short-term Net Financial Position (cash)       | (15,523)   | (16,728)   |
| Medium/long-term Net Financial Position (cash) | (18,905)   | (19,471)   |
| Medium/long-term financial loans               | 7,119      | 9,111      |
| Net Financial Position (Cash)                  | (27,309)   | (27,088)   |
| Total Sources                                  | 57,737     | 54,845     |

- Non-current assets include € 43.1 mln referred to Goodwill and Trademarks
- Valsoia boasts a strong cash generation and positive NFP
- Shareholders' Equity amounted to € 85.0 million

#### **NET FINANCIAL POSITION BRIDGE**

The Net Financial Position as of 31 December 2023 is equal to € 27.3 million, from € 27.1 million at the end of 2022.

/33