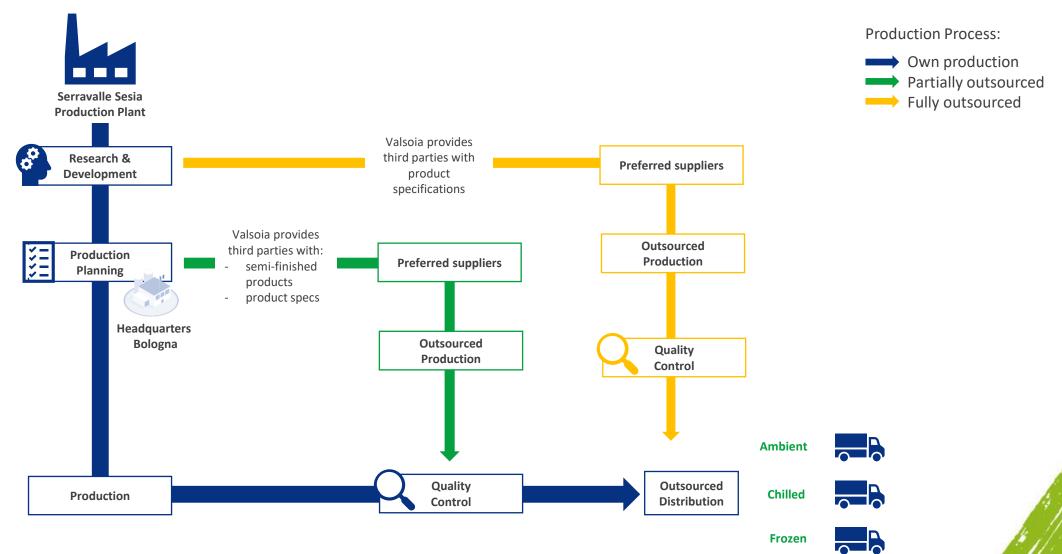

#### **BUSINESS MODEL**

3

| STRATEGY   |                                                                                |                                                                                           |                                                                         | <b>VALS</b>                                                                    |
|------------|--------------------------------------------------------------------------------|-------------------------------------------------------------------------------------------|-------------------------------------------------------------------------|--------------------------------------------------------------------------------|
| FOCUS      | - ČČ-<br>INNOVATION                                                            | INTERNAZIONAI                                                                             |                                                                         | M&A<br>Niche brands and foreign countries                                      |
| OBJECTIVES | <b>PLANT-BASED ICE</b><br><b>CREAM</b><br>N° 1 in the markets where<br>present | <b>PLANT-BASED</b><br><b>BEVERAGES</b><br>Innovation and strengthening<br>of market share | DieteTic<br>Pura dolcezza<br>DIETE.TIC<br>Nº 1 in the Italian<br>market | <b>DIADINA LORIANA</b><br>N° 1 in the Italian market<br>and development abroad |
| TOOLS      | COMMUNICATION                                                                  | R&D CENTER OF<br>EXCELLENCE                                                               |                                                                         | DCTION PLANT<br>nsition from BUY to MAKE                                       |