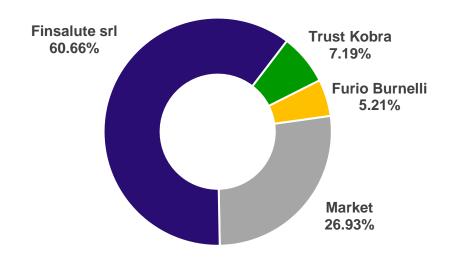

FINANCIAL POSITION BRIDGE**





The Net Financial Position as of 31 December 2023 is equal to € 27.3 million, from € 27.1 million at the end of 2022.

/33

#### **REVENUES, EBITDA & NFP BRIDGE**













#### DIVIDEND PAYMENT TREND





DPS — Payout Ratio

35



## **APPENDIX**



#### GOVERNANCE



37

#### **Board of Directors**



Lorenzo Sassoli de Bianchi *Chairman* 



Andrea Panzani Chief Executive Officer

Gregorio Sassoli de Bianchi *Director*  Susanna Zucchelli *Independent Director* 

Camilla Chiusoli

*Independent Director* 

Francesca Postacchini *Director* 

Ilaria Monetti *Director* 

Marco Montefameglio *Director* 

#### Top Management



**Chairman** Lorenzo Sassoli de Bianchi





**CEO & GM** Andrea Panzani



**CFO** Nicola Mastacchi

#### Shareholders' Structure



#### **HISTORY**



Founded in 1990 by neurologist Lorenzo Sassoli de Bianchi and listed on the Italian stock market since 2006.

Today Valsoia is expanding in the domestic and international markets, through product innovation and acquisitions.



#### **BUSINESS OPERATION MODEL**





39

#### CONTACTS

#### **Chief Financial Officer & IR**

#### Nicola Mastacchi

Tel: +39 051-6086800 Fax: +39 051-248220 nicola.mastacchi@valsoia.it

Valsoia S.p.A. Via Ilio Barontini, 16/5 40138 Bologna (BO) Italy

www.valsoiaspa.com

Follow us on:

#### **IR Consultant**

**VALSOIN** 

#### Silvia di Rosa

CDR Communication S.r.l. Tel: +39 335-7864209 silvia.dirosa@cdr-communication.it

#### **Eleonora Nicolini**

CDR Communication S.r.l. Tel: +39 333-9773749 eleonora.nicolini@cdr-communication.it

####