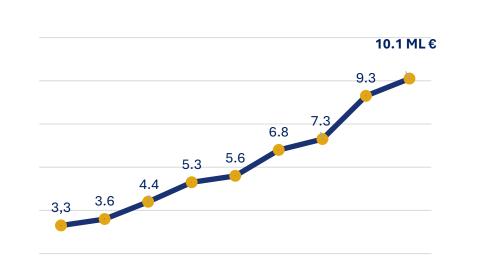

#### **TURNOVER GROWTH TREND**

€ 10 million achieved in 2023

2015 2016 2017 2018 2019 2020 2021 2022 2023

BUSINESS MODEL Development of direct presence Consumer Marketing M&A

25