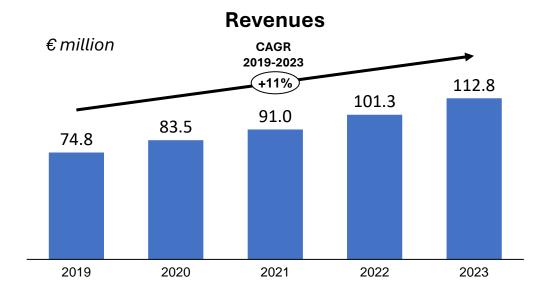

#### **Sales Revenues**

| € 112.8 mln    |  |
|----------------|--|
| +11.3% vs 2022 |  |

Healthy Food+5.1%Traditional Food+26.5%Export+7.9%

EBITDA € 12.5 mln

+0.5% vs 2022

NFP (cash) € 27.3 mln

in line vs 2022

The increase in revenues registered in FY 2023 is mainly due to the growth in sales in Italy (+11.7%), but also abroad (+7.9%). In particular, in Italy, the revenues from the Healthy Food Division grew by +5.1% and those from the Traditional Food Division by +26.5%. Improved availability and visibility at points of sale, major ongoing investments in consumer marketing and advertising are the basis for the increase in revenues.