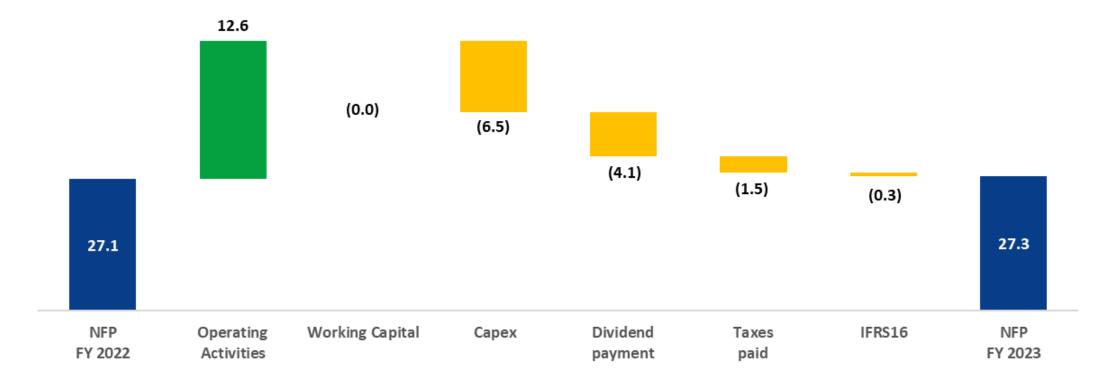

#### **NET FINANCIAL POSITION BRIDGE**

The Net Financial Position as of 31 December 2023 is equal to € 27.3 million, from € 27.1 million at the end of 2022.

/33