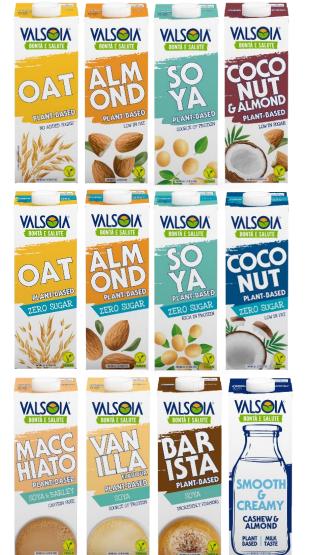

#### **VALSOIA HEALTHY PRODUCTS**

Valsoia founded in 1990, by neurologist Lorenzo Sassoli de Bianchi and listed on the Italian stock market since 2006, to provide **healthy**, **functional**, **nutritionally-balanced** products that are **tasty and enjoyable**, drawing on traditional Italian expertise and culinary culture.

Today Valsoia is expanding in the domestic and international markets, through product innovation and acquisitions.

Valsoia's from-breakfast-to-dinner range:

Non-dairy beverages

Non-dairy yogurts

Non-dairy desserts

Non-dairy Ice creams

Non-dairy cheese

Meat Alternatives

Non-dairy spreads

Plant-based cooking creams

Vegan dressing

Vegan snacks

VITASOYA High quality soyadrink Naturatti /a Organic products